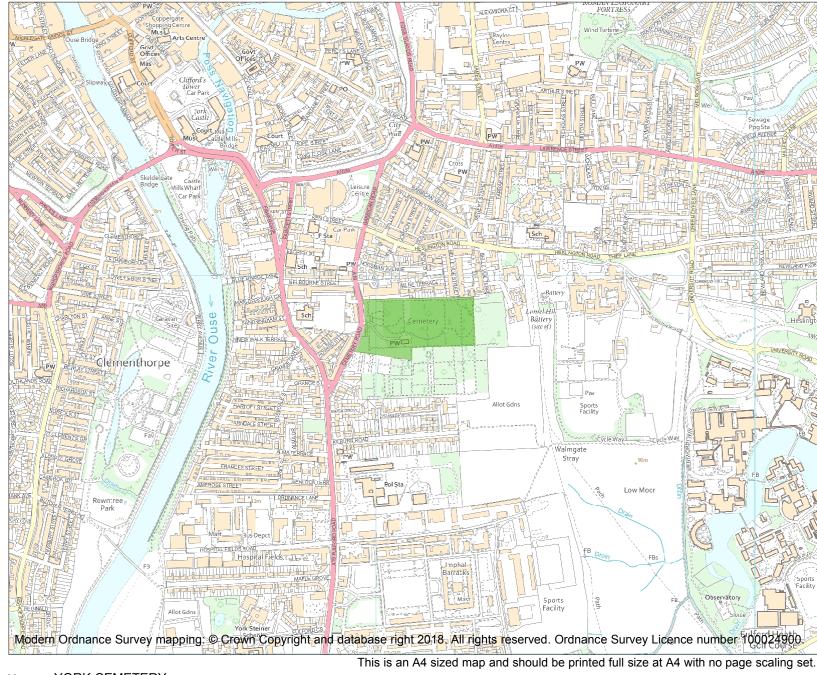

Each official record of a registered garden or other land contains a map. The map here has been translated from the official map and that process may have introduced inaccuracies. Copies of maps that form part of the official record can be obtained from Historic England.

This map was delivered electronically and when printed may not be to scale and may be subject to distortions. The map and grid references are for identification purposes only and must be read in conjunction with other information in the record.

| Print Date:     | 25 August 2024 |
|-----------------|----------------|
| Map Scale:      | 1:10000        |
| List Entry NGR: | SE 61102 50875 |
|                 |                |

HistoricEngland.org.uk